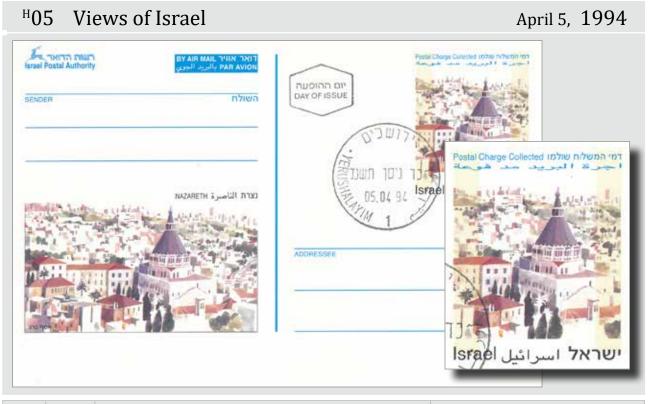

## The Postal Stationery View Cards Asia - Supplements and Corrections

**Israel:** One cards can be added to this set since the book had been published.