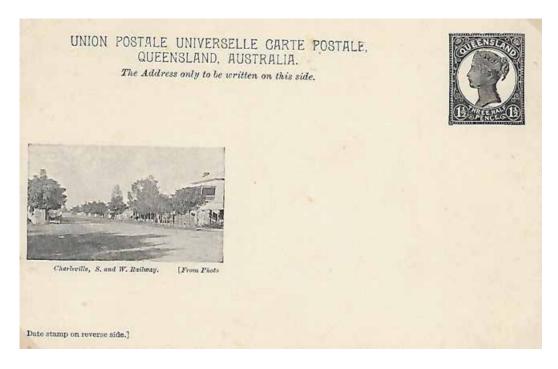

At a recent Zoom presentation Bernie Beston showed a copy of the 1 ½ d card with the caption Charleville, S&W Railway (that is without 'terminus')

Ian's remark on that was: "always possible this was a proof and not issued – no used card has apparently been recorded."

The '05' cards are also known in brown as well as violet brown and orange brown. He is not sure if they represent a separate 'printing' or a colour variation of one of the other colours.

Correction: On page 15 "04-1" and "04-2" should be "05-1" and "05-2".